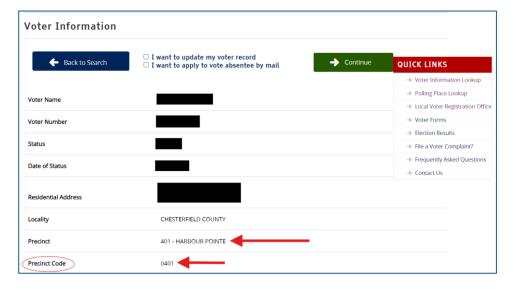

5) This screen will appear:

Your precinct information is shown where the red arrows are located above. The <u>first two numbers in your precinct</u> <u>code represent your magisterial district</u>. Using the example above: 0401 is the precinct code. The code begins with **04** which indicates **Cloverhill**.